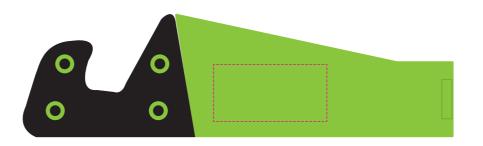

### **Product Colour**

Green

Folding Phone Holder 115mm\*32mm Branding Method: Printed

## **Logo Size**

Max logo: 30mm\*15mm

|     | i i  |
|-----|------|
| i i | i    |
| i i | i i  |
| 1   |      |
| 1   | 1    |
| 1   | 1    |
| 1   | 1    |
| 1   |      |
|     | <br> |