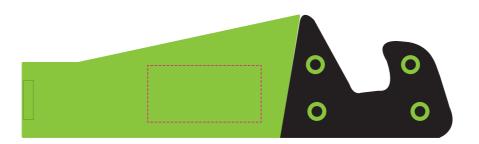

### **Product Colour**

Green

Folding Phone Holder 115mm\*32mm Branding Method: Printed

## **Logo Size**

Max logo: 30mm\*15mm

|     | i i  |
|-----|------|
| i i | i    |
| i i | i i  |
| 1   |      |
| 1   | 1    |
| 1   | 1    |
| 1   | 1    |
| 1   |      |
|     | <br> |